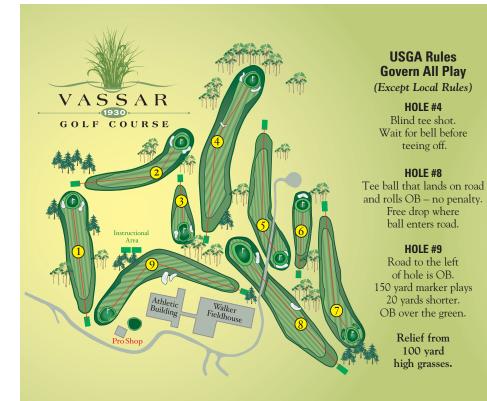

# **RED DISC AND TALL GRASSES**

100 yards to the center of green

## WHITE DISC

150 yards to the center of green #9 white disc plays 130 yards

| TEES    | 18 HOLE<br>RATING SLOPE |     |  |  |  |  |
|---------|-------------------------|-----|--|--|--|--|
| Men's   | 63.6                    | 104 |  |  |  |  |
| Women's | 64.7                    | 102 |  |  |  |  |

HOLE #4

teeing off. HOLE #8

HOLE #9

100 yard